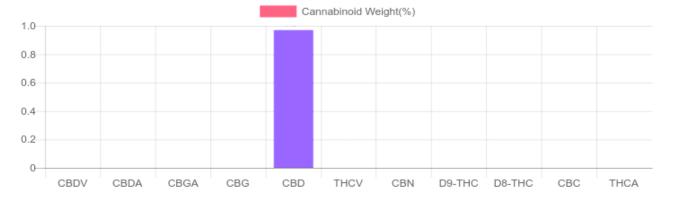

## Sample

N/D D9-THC 0.970% Total CBD

337.6 mg Cannabinoids per unit

337.6 mg CBD per unit

1 unit = 30 ml per unit x density (1.16) x Cannabinoid concentration

## Cannabinoids Test

SHIMADZU INTEGRATED UPLC-PDA

| GSL SOP 400        | PREPARED: 09/22/2020 15:49:09 |           | UPLOADED: 09/23/2020 10:13:17 |         |
|--------------------|-------------------------------|-----------|-------------------------------|---------|
| Cannabinoids       | LOQ                           | weight(%) | mg/g                          | mg/unit |
| D9-THC             | 10 PPM                        | N/D       | N/D                           | N/D     |
| THCA               | 10 PPM                        | N/D       | N/D                           | N/D     |
| CBD                | 10 PPM                        | 0.970%    | 9.702                         | 337.6   |
| CBDA               | 20 PPM                        | N/D       | N/D                           | N/D     |
| CBDV               | 20 PPM                        | N/D       | N/D                           | N/D     |
| CBC                | 10 PPM                        | N/D       | N/D                           | N/D     |
| CBN                | 10 PPM                        | N/D       | N/D                           | N/D     |
| CBG                | 10 PPM                        | N/D       | N/D                           | N/D     |
| CBGA               | 20 PPM                        | N/D       | N/D                           | N/D     |
| D8-THC             | 10 PPM                        | N/D       | N/D                           | N/D     |
| THCV               | 10 PPM                        | N/D       | N/D                           | N/D     |
| TOTAL D9-THC       |                               | N/D       | N/D                           | N/D     |
| TOTAL CBD*         |                               | 0.970%    | 9.702                         | 337.6   |
| TOTAL CANNABINOIDS |                               | 0.970%    | 9.702                         | 337.6   |