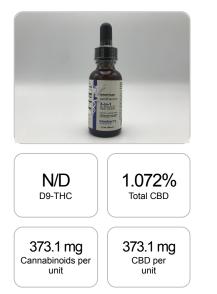

## **Cannabinoids Test**

SHIMADZU INTEGRATED UPLC-PDA

| GSL SOP 400        | PREPARED: 09/22/2020 15:49:09 |           | UPLOADED: 09/23/2020 10:13:17 |         |
|--------------------|-------------------------------|-----------|-------------------------------|---------|
| Cannabinoids       | LOQ                           | weight(%) | mg/g                          | mg/unit |
| D9-THC             | 10 PPM                        | N/D       | N/D                           | N/D     |
| THCA               | 10 PPM                        | N/D       | N/D                           | N/D     |
| CBD                | 10 PPM                        | 1.072%    | 10.720                        | 373.1   |
| CBDA               | 20 PPM                        | N/D       | N/D                           | N/D     |
| CBDV               | 20 PPM                        | N/D       | N/D                           | N/D     |
| CBC                | 10 PPM                        | N/D       | N/D                           | N/D     |
| CBN                | 10 PPM                        | N/D       | N/D                           | N/D     |
| CBG                | 10 PPM                        | N/D       | N/D                           | N/D     |
| CBGA               | 20 PPM                        | N/D       | N/D                           | N/D     |
| D8-THC             | 10 PPM                        | N/D       | N/D                           | N/D     |
| THCV               | 10 PPM                        | N/D       | N/D                           | N/D     |
| TOTAL D9-THC       |                               | N/D       | N/D                           | N/D     |
| TOTAL CBD*         |                               | 1.072%    | 10.720                        | 373.1   |
| TOTAL CANNABINOIDS |                               | 1.072%    | 10.720                        | 373.1   |

Reporting Limit 10 ppm \*Total CBD = CBD + CBDA x 0.877

N/D - Not Detected, B/LOQ - Below Limit of Quantification

Dr. Andrew Hall, Ph.D., Chief Scientific Officer

Ben Witten, MS, MT., Lab Director

Green Scientific Labs info@greenscientificlabs.com 1-833 TEST CBD