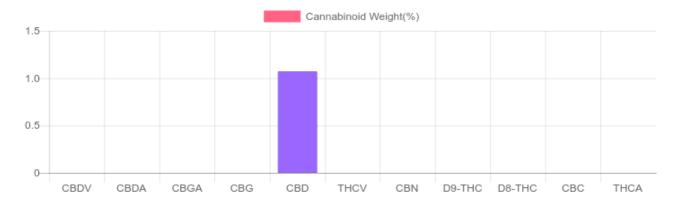

## **Cannabinoids Test**

SHIMADZU INTEGRATED UPLC-PDA

| GSL SOP 400        | PREPARED: 09/22/2020 15:49:09 |           | UPLOADED: 09/23/2020 10:13:17 |         |
|--------------------|-------------------------------|-----------|-------------------------------|---------|
| Cannabinoids       | LOQ                           | weight(%) | mg/g                          | mg/unit |
| D9-THC             | 10 PPM                        | N/D       | N/D                           | N/D     |
| THCA               | 10 PPM                        | N/D       | N/D                           | N/D     |
| CBD                | 10 PPM                        | 1.072%    | 10.720                        | 373.1   |
| CBDA               | 20 PPM                        | N/D       | N/D                           | N/D     |
| CBDV               | 20 PPM                        | N/D       | N/D                           | N/D     |
| CBC                | 10 PPM                        | N/D       | N/D                           | N/D     |
| CBN                | 10 PPM                        | N/D       | N/D                           | N/D     |
| CBG                | 10 PPM                        | N/D       | N/D                           | N/D     |
| CBGA               | 20 PPM                        | N/D       | N/D                           | N/D     |
| D8-THC             | 10 PPM                        | N/D       | N/D                           | N/D     |
| THCV               | 10 PPM                        | N/D       | N/D                           | N/D     |
| TOTAL D9-THC       |                               | N/D       | N/D                           | N/D     |
| TOTAL CBD*         |                               | 1.072%    | 10.720                        | 373.1   |
| TOTAL CANNABINOIDS |                               | 1.072%    | 10.720                        | 373.1   |