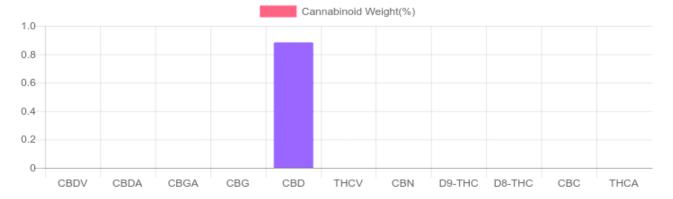

## Sample

N/D D9-THC 0.883% Total CBD

307.4 mg Cannabinoids per unit 307.4 mg CBD per unit

1 unit = 30 ml per unit x density (1.16) x Cannabinoid concentration

## **Cannabinoids Test**

SHIMADZU INTEGRATED UPLC-PDA

| GSL SOP 400        | PREPARED: 09/18/2020 21:25:07 |           | UPLOADED: 09/22/2020 09:37:13 |         |
|--------------------|-------------------------------|-----------|-------------------------------|---------|
| Cannabinoids       | LOQ                           | weight(%) | mg/g                          | mg/unit |
| D9-THC             | 10 PPM                        | N/D       | N/D                           | N/D     |
| THCA               | 10 PPM                        | N/D       | N/D                           | N/D     |
| CBD                | 10 PPM                        | 0.883%    | 8.832                         | 307.4   |
| CBDA               | 20 PPM                        | N/D       | N/D                           | N/D     |
| CBDV               | 20 PPM                        | N/D       | N/D                           | N/D     |
| CBC                | 10 PPM                        | N/D       | N/D                           | N/D     |
| CBN                | 10 PPM                        | N/D       | N/D                           | N/D     |
| CBG                | 10 PPM                        | N/D       | N/D                           | N/D     |
| CBGA               | 20 PPM                        | N/D       | N/D                           | N/D     |
| D8-THC             | 10 PPM                        | N/D       | N/D                           | N/D     |
| THCV               | 10 PPM                        | N/D       | N/D                           | N/D     |
| TOTAL D9-THC       |                               | N/D       | N/D                           | N/D     |
| TOTAL CBD*         |                               | 0.883%    | 8.832                         | 307.4   |
| TOTAL CANNABINOIDS |                               | 0.883%    | 8.832                         | 307.4   |