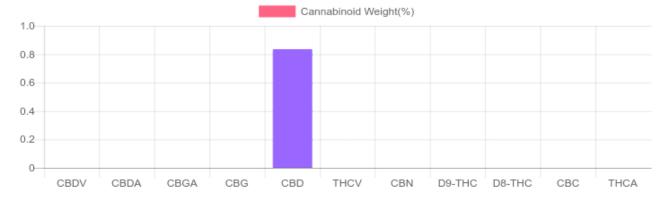

## Sample

N/D D9-THC 0.835% Total CBD

290.7 mg Cannabinoids per unit 290.7 mg CBD per unit

1 unit = 30 ml per unit x density (1.16) x Cannabinoid concentration

## **Cannabinoids Test**

CEL COD 400

SHIMADZU INTEGRATED UPLC-PDA

| GSL SOP 400        | PREPARED: 09/18/2020 21:25:07 |           | UPLOADED: 09/22/2020 09:37:13 |         |
|--------------------|-------------------------------|-----------|-------------------------------|---------|
| Cannabinoids       | LOQ                           | weight(%) | mg/g                          | mg/unit |
| D9-THC             | 10 PPM                        | N/D       | N/D                           | N/D     |
| THCA               | 10 PPM                        | N/D       | N/D                           | N/D     |
| CBD                | 10 PPM                        | 0.835%    | 8.353                         | 290.7   |
| CBDA               | 20 PPM                        | N/D       | N/D                           | N/D     |
| CBDV               | 20 PPM                        | N/D       | N/D                           | N/D     |
| CBC                | 10 PPM                        | N/D       | N/D                           | N/D     |
| CBN                | 10 PPM                        | N/D       | N/D                           | N/D     |
| CBG                | 10 PPM                        | N/D       | N/D                           | N/D     |
| CBGA               | 20 PPM                        | N/D       | N/D                           | N/D     |
| D8-THC             | 10 PPM                        | N/D       | N/D                           | N/D     |
| THCV               | 10 PPM                        | N/D       | N/D                           | N/D     |
| TOTAL D9-THC       |                               | N/D       | N/D                           | N/D     |
| TOTAL CBD*         |                               | 0.835%    | 8.353                         | 290.7   |
| TOTAL CANNABINOIDS |                               | 0.835%    | 8.353                         | 290.7   |