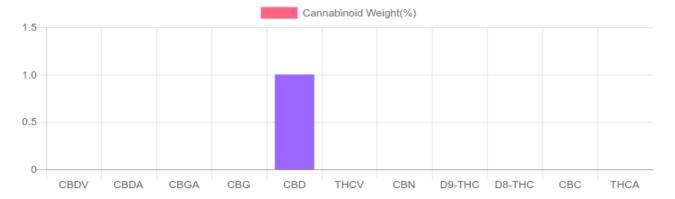

## Sample

N/D D9-THC 1.002% Total CBD

348.7 mg Cannabinoids per unit 348.7 mg CBD per unit

1 unit = 30 ml per unit x density (1.16) x Cannabinoid concentration

## Cannabinoids Test

SHIMADZU INTEGRATED UPLC-PDA

| GSL SOP 400        | PREPARED: 09/10/2020 12:46:39 |           | UPLOADED: 09/11/2020 08:58:47 |         |
|--------------------|-------------------------------|-----------|-------------------------------|---------|
| Cannabinoids       | LOQ                           | weight(%) | mg/g                          | mg/unit |
| D9-THC             | 10 PPM                        | N/D       | N/D                           | N/D     |
| THCA               | 10 PPM                        | N/D       | N/D                           | N/D     |
| CBD                | 10 PPM                        | 1.002%    | 10.021                        | 348.7   |
| CBDA               | 20 PPM                        | N/D       | N/D                           | N/D     |
| CBDV               | 20 PPM                        | N/D       | N/D                           | N/D     |
| CBC                | 10 PPM                        | N/D       | N/D                           | N/D     |
| CBN                | 10 PPM                        | N/D       | N/D                           | N/D     |
| CBG                | 10 PPM                        | N/D       | N/D                           | N/D     |
| CBGA               | 20 PPM                        | N/D       | N/D                           | N/D     |
| D8-THC             | 10 PPM                        | N/D       | N/D                           | N/D     |
| THCV               | 10 PPM                        | N/D       | N/D                           | N/D     |
| TOTAL D9-THC       |                               | N/D       | N/D                           | N/D     |
| TOTAL CBD*         |                               | 1.002%    | 10.021                        | 348.7   |
| TOTAL CANNABINOIDS |                               | 1.002%    | 10.021                        | 348.7   |