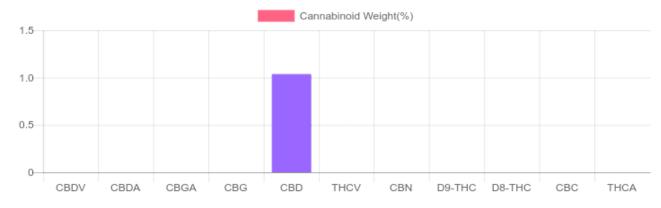

## Sample

1 unit = 30 ml per unit x density (1.16) x Cannabinoid concentration

| GSL SOP 400        | PREPARED: 09/10/2020 12:46:39 |           | UPLOADED: 09/11/2020 08:58:47 |         |
|--------------------|-------------------------------|-----------|-------------------------------|---------|
| Cannabinoids       | LOQ                           | weight(%) | mg/g                          | mg/unit |
| D9-THC             | 10 PPM                        | N/D       | N/D                           | N/D     |
| THCA               | 10 PPM                        | N/D       | N/D                           | N/D     |
| CBD                | 10 PPM                        | 1.038%    | 10.377                        | 361.1   |
| CBDA               | 20 PPM                        | N/D       | N/D                           | N/D     |
| CBDV               | 20 PPM                        | N/D       | N/D                           | N/D     |
| CBC                | 10 PPM                        | N/D       | N/D                           | N/D     |
| CBN                | 10 PPM                        | N/D       | N/D                           | N/D     |
| CBG                | 10 PPM                        | N/D       | N/D                           | N/D     |
| CBGA               | 20 PPM                        | N/D       | N/D                           | N/D     |
| D8-THC             | 10 PPM                        | N/D       | N/D                           | N/D     |
| THCV               | 10 PPM                        | N/D       | N/D                           | N/D     |
| TOTAL D9-THC       |                               | N/D       | N/D                           | N/D     |
| TOTAL CBD*         |                               | 1.038%    | 10.377                        | 361.1   |
| TOTAL CANNABINOIDS | 6                             | 1.038%    | 10.377                        | 361.1   |