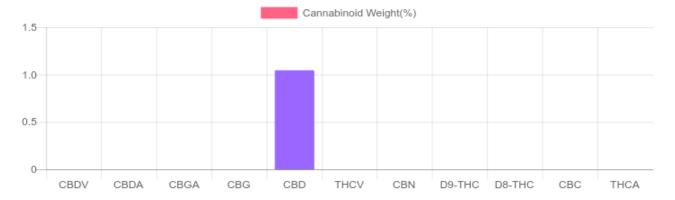

## Sample

N/D D9-THC 1.046% Total CBD

363.8 mg Cannabinoids per unit 363.8 mg CBD per unit

1 unit = 30 ml per unit x density (1.16) x Cannabinoid concentration

## **Cannabinoids Test**

SHIMADZU INTEGRATED UPLC-PDA

| GSL SOP 400        | PREPARED: 09/11/2020 13:52:17 |           | UPLOADED: 09/14/2020 13:44:29 |         |
|--------------------|-------------------------------|-----------|-------------------------------|---------|
| Cannabinoids       | LOQ                           | weight(%) | mg/g                          | mg/unit |
| D9-THC             | 10 PPM                        | N/D       | N/D                           | N/D     |
| THCA               | 10 PPM                        | N/D       | N/D                           | N/D     |
| CBD                | 10 PPM                        | 1.046%    | 10.455                        | 363.8   |
| CBDA               | 20 PPM                        | N/D       | N/D                           | N/D     |
| CBDV               | 20 PPM                        | N/D       | N/D                           | N/D     |
| CBC                | 10 PPM                        | N/D       | N/D                           | N/D     |
| CBN                | 10 PPM                        | N/D       | N/D                           | N/D     |
| CBG                | 10 PPM                        | N/D       | N/D                           | N/D     |
| CBGA               | 20 PPM                        | N/D       | N/D                           | N/D     |
| D8-THC             | 10 PPM                        | N/D       | N/D                           | N/D     |
| THCV               | 10 PPM                        | N/D       | N/D                           | N/D     |
| TOTAL D9-THC       |                               | N/D       | N/D                           | N/D     |
| TOTAL CBD*         |                               | 1.046%    | 10.455                        | 363.8   |
| TOTAL CANNABINOIDS |                               | 1.046%    | 10.455                        | 363.8   |