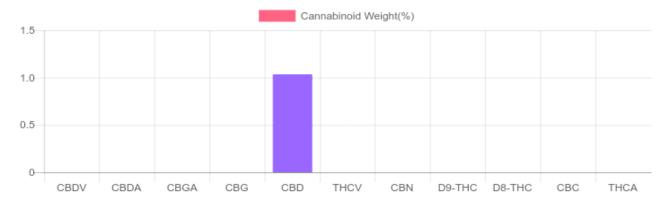

## Sample

1 unit = 30 ml per unit x density (1.16) x Cannabinoid concentration

| GSL SOP 400        | OP 400 <b>PREPARED:</b> 09/10/2020 12:46:39 |           | UPLOADED: 09/11/2020 08:58:47 |         |
|--------------------|---------------------------------------------|-----------|-------------------------------|---------|
| Cannabinoids       | LOQ                                         | weight(%) | mg/g                          | mg/unit |
| D9-THC             | 10 PPM                                      | N/D       | N/D                           | N/D     |
| THCA               | 10 PPM                                      | N/D       | N/D                           | N/D     |
| CBD                | 10 PPM                                      | 1.034%    | 10.336                        | 359.7   |
| CBDA               | 20 PPM                                      | N/D       | N/D                           | N/D     |
| CBDV               | 20 PPM                                      | N/D       | N/D                           | N/D     |
| CBC                | 10 PPM                                      | N/D       | N/D                           | N/D     |
| CBN                | 10 PPM                                      | N/D       | N/D                           | N/D     |
| CBG                | 10 PPM                                      | N/D       | N/D                           | N/D     |
| CBGA               | 20 PPM                                      | N/D       | N/D                           | N/D     |
| D8-THC             | 10 PPM                                      | N/D       | N/D                           | N/D     |
| THCV               | 10 PPM                                      | N/D       | N/D                           | N/D     |
| TOTAL D9-THC       |                                             | N/D       | N/D                           | N/D     |
| TOTAL CBD*         |                                             | 1.034%    | 10.336                        | 359.7   |
| TOTAL CANNABINOIDS | 3                                           | 1.034%    | 10.336                        | 359.7   |