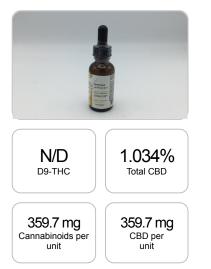

## Sample

1 unit = 30 ml per unit x density (1.16) x Cannabinoid concentration

| GSL SOP 400        | OP 400 <b>PREPARED:</b> 09/10/2020 12:46:39 |           | UPLOADED: 09/11/2020 08:58:47 |         |
|--------------------|---------------------------------------------|-----------|-------------------------------|---------|
| Cannabinoids       | LOQ                                         | weight(%) | mg/g                          | mg/unit |
| D9-THC             | 10 PPM                                      | N/D       | N/D                           | N/D     |
| THCA               | 10 PPM                                      | N/D       | N/D                           | N/D     |
| CBD                | 10 PPM                                      | 1.034%    | 10.336                        | 359.7   |
| CBDA               | 20 PPM                                      | N/D       | N/D                           | N/D     |
| CBDV               | 20 PPM                                      | N/D       | N/D                           | N/D     |
| CBC                | 10 PPM                                      | N/D       | N/D                           | N/D     |
| CBN                | 10 PPM                                      | N/D       | N/D                           | N/D     |
| CBG                | 10 PPM                                      | N/D       | N/D                           | N/D     |
| CBGA               | 20 PPM                                      | N/D       | N/D                           | N/D     |
| D8-THC             | 10 PPM                                      | N/D       | N/D                           | N/D     |
| THCV               | 10 PPM                                      | N/D       | N/D                           | N/D     |
| TOTAL D9-THC       |                                             | N/D       | N/D                           | N/D     |
| TOTAL CBD*         |                                             | 1.034%    | 10.336                        | 359.7   |
| TOTAL CANNABINOIDS | 3                                           | 1.034%    | 10.336                        | 359.7   |

Reporting Limit 10 ppm \*Total CBD = CBD + CBDA x 0.877

N/D - Not Detected, B/LOQ - Below Limit of Quantification

Dr. Andrew Hall, Ph.D., Chief Scientific Officer

Blu

Ben Witten, MS, MT., Lab Director

Green Scientific Labs info@greenscientificlabs.com 1-833 TEST CBD