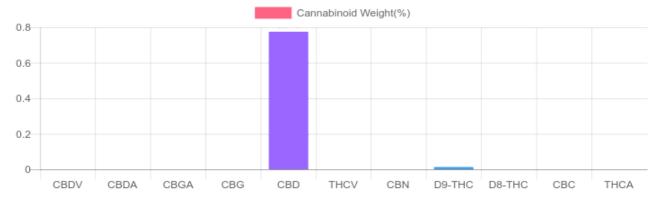

## Sample

0.013% D9-THC 0.775% Total CBD

449.4 mg Cannabinoids per unit 442.0 mg CBD per unit

1 unit = 57 grams per unit x Cannabinoid concentration

## **Cannabinoids Test**

SHIMADZU INTEGRATED UPLC-PDA

| GSL SOP 400        | PREPARED: 09/11/2020 21:44:32 |           | UPLOADED: 09/14/2020 10:06:25 |         |
|--------------------|-------------------------------|-----------|-------------------------------|---------|
| Cannabinoids       | LOQ                           | weight(%) | mg/g                          | mg/unit |
| D9-THC             | 10 PPM                        | 0.013%    | 0.130                         | 7.4     |
| THCA               | 10 PPM                        | N/D       | N/D                           | N/D     |
| CBD                | 10 PPM                        | 0.775%    | 7.754                         | 442.0   |
| CBDA               | 20 PPM                        | N/D       | N/D                           | N/D     |
| CBDV               | 20 PPM                        | N/D       | N/D                           | N/D     |
| CBC                | 10 PPM                        | N/D       | N/D                           | N/D     |
| CBN                | 10 PPM                        | N/D       | N/D                           | N/D     |
| CBG                | 10 PPM                        | N/D       | N/D                           | N/D     |
| CBGA               | 20 PPM                        | N/D       | N/D                           | N/D     |
| D8-THC             | 10 PPM                        | N/D       | N/D                           | N/D     |
| THCV               | 10 PPM                        | N/D       | N/D                           | N/D     |
| TOTAL D9-THC       |                               | 0.013%    | 0.013%                        | 7.4     |
| TOTAL CBD*         |                               | 0.775%    | 7.754                         | 442.0   |
| TOTAL CANNABINOIDS |                               | 0.788%    | 7.884                         | 449.4   |