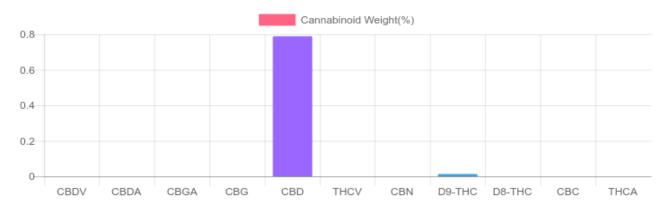

## Sample

| GSL SOP 400        | PREPARED: 09/10/2020 19:15:33 |           | UPLOADED: 09/11/2020 09:36:50 |         |
|--------------------|-------------------------------|-----------|-------------------------------|---------|
| Cannabinoids       | LOQ                           | weight(%) | mg/g                          | mg/unit |
| D9-THC             | 10 PPM                        | 0.013%    | 0.135                         | 7.7     |
| THCA               | 10 PPM                        | N/D       | N/D                           | N/D     |
| CBD                | 10 PPM                        | 0.788%    | 7.884                         | 449.4   |
| CBDA               | 20 PPM                        | N/D       | N/D                           | N/D     |
| CBDV               | 20 PPM                        | N/D       | N/D                           | N/D     |
| CBC                | 10 PPM                        | N/D       | N/D                           | N/D     |
| CBN                | 10 PPM                        | N/D       | N/D                           | N/D     |
| CBG                | 10 PPM                        | N/D       | N/D                           | N/D     |
| CBGA               | 20 PPM                        | N/D       | N/D                           | N/D     |
| D8-THC             | 10 PPM                        | N/D       | N/D                           | N/D     |
| THCV               | 10 PPM                        | N/D       | N/D                           | N/D     |
| TOTAL D9-THC       |                               | 0.013%    | 0.013%                        | 7.7     |
| TOTAL CBD*         |                               | 0.788%    | 7.884                         | 449.4   |
| TOTAL CANNABINOIDS |                               | 0.801%    | 8.019                         | 457.1   |