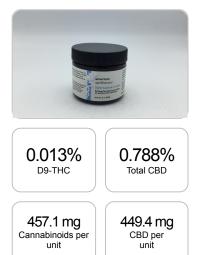

## CERTIFICATE OF ANALYSIS ISO/IEC 17025:2017 ACCREDITATION #103104

**Cannabinoids Test** 

SHIMADZU INTEGRATED UPLC-PDA

Order #: 61289 Order Name: 500-Topical Cream Batch#: 10003556

Received: 09/10/2020 Completed: 09/11/2020 American Apothecary, LLC 2403 Southwest Blvd Kansas City MO, 64108 (816) 205-5667 jade@shamanbotanical.com

## Sample

| GSL SOP 400        | PREPARED: 09/10/2020 19:15:33 |           | UPLOADED: 09/11/2020 09:36:50 |         |
|--------------------|-------------------------------|-----------|-------------------------------|---------|
| Cannabinoids       | LOQ                           | weight(%) | mg/g                          | mg/unit |
| D9-THC             | 10 PPM                        | 0.013%    | 0.135                         | 7.7     |
| THCA               | 10 PPM                        | N/D       | N/D                           | N/D     |
| CBD                | 10 PPM                        | 0.788%    | 7.884                         | 449.4   |
| CBDA               | 20 PPM                        | N/D       | N/D                           | N/D     |
| CBDV               | 20 PPM                        | N/D       | N/D                           | N/D     |
| CBC                | 10 PPM                        | N/D       | N/D                           | N/D     |
| CBN                | 10 PPM                        | N/D       | N/D                           | N/D     |
| CBG                | 10 PPM                        | N/D       | N/D                           | N/D     |
| CBGA               | 20 PPM                        | N/D       | N/D                           | N/D     |
| D8-THC             | 10 PPM                        | N/D       | N/D                           | N/D     |
| THCV               | 10 PPM                        | N/D       | N/D                           | N/D     |
| TOTAL D9-THC       |                               | 0.013%    | 0.013%                        | 7.7     |
| TOTAL CBD*         |                               | 0.788%    | 7.884                         | 449.4   |
| TOTAL CANNABINOIDS |                               | 0.801%    | 8.019                         | 457.1   |

1 unit = 57 grams per unit x Cannabinoid concentration

Reporting Limit 10 ppm \*Total CBD = CBD + CBDA x 0.877

N/D - Not Detected, B/LOQ - Below Limit of Quantification

Dr. Andrew Hall, Ph.D., Chief Scientific Officer